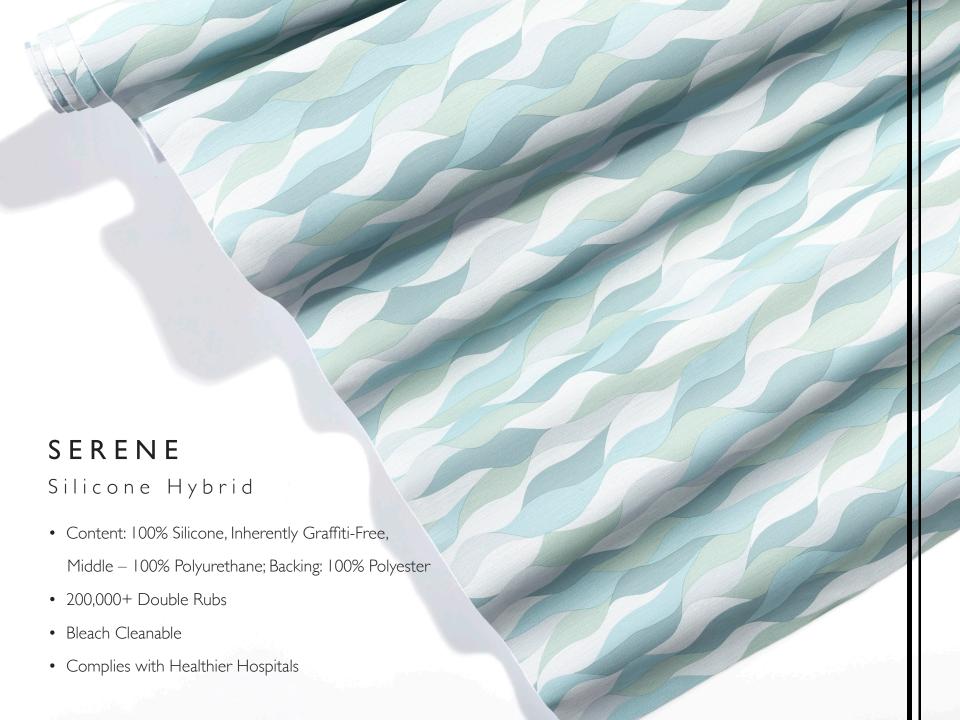

• Content: 100% Polyurethane

• Finish: Graffiti-Free

• 200,000+ Double Rubs

• Bleach Cleanable

• Complies with Healthier Hospitals

Breathable

Inspired by the movement and power of southerly winds on the Mediterranean Sea, our Ostro non-PVC/PU fabric was designed to be equal parts strong and breezy. As a uniquely breathable faux leather, Ostro is more comfortable to sit on with increased circulation.

Content: 98% Polyester, 2% Silicone;
 Backing: 100% Polyester

- 500,000+ Double Rubs
- Breathable Coated Fabric
- PVC/Phthalate Free, No added FR/Anti-Bacterial

• Bleach Cleanable

• Phthalate Free, No added FR/Anti-Bacterial