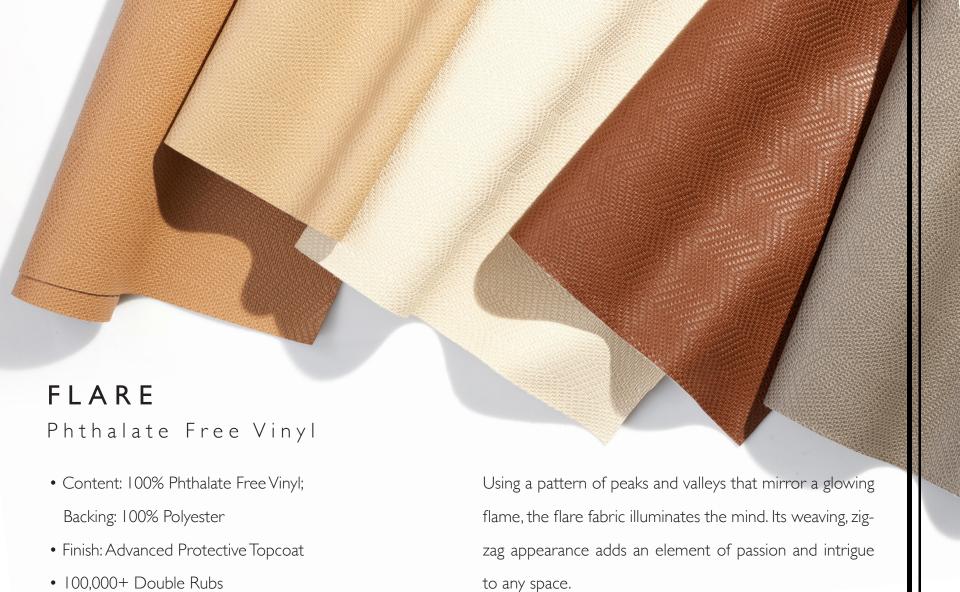

### SCORIA

#### Silicone Hybrid

When a volcano erupts and lava pours onto the surface of our earth, what remains is a smooth, cool pebble that once held a uniquely fiery power. Inspired by this act of nature, our scoria fabric features a pebbled pattern placed against a backdrop of earthy tones.