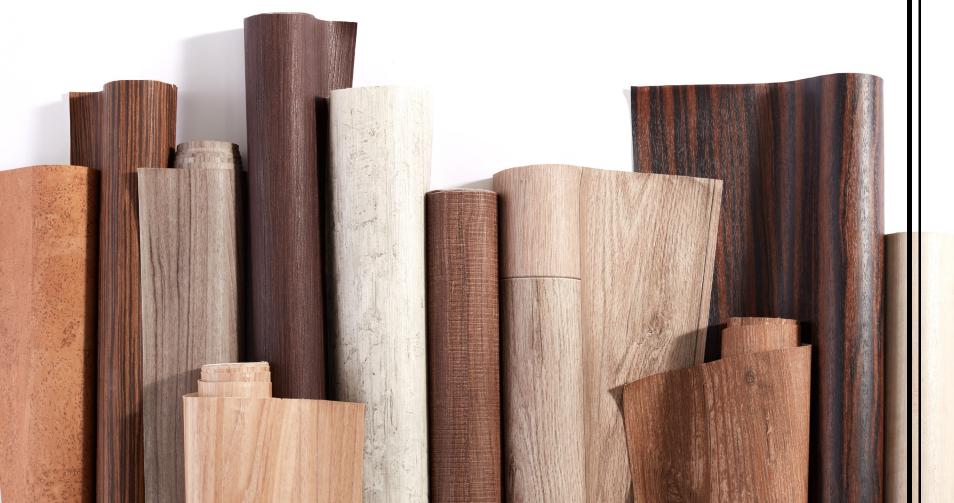

## INTO NATURE

Type II Wallcovering

Adorn your walls in materials like wood grain and cork with Type II phthalate free vinyl performance and make any space one of natural wonder

- Content: 100% Phthalate Free Vinyl
- Type II Vinyl
- Phthalate Free, Complies with Cal 01350