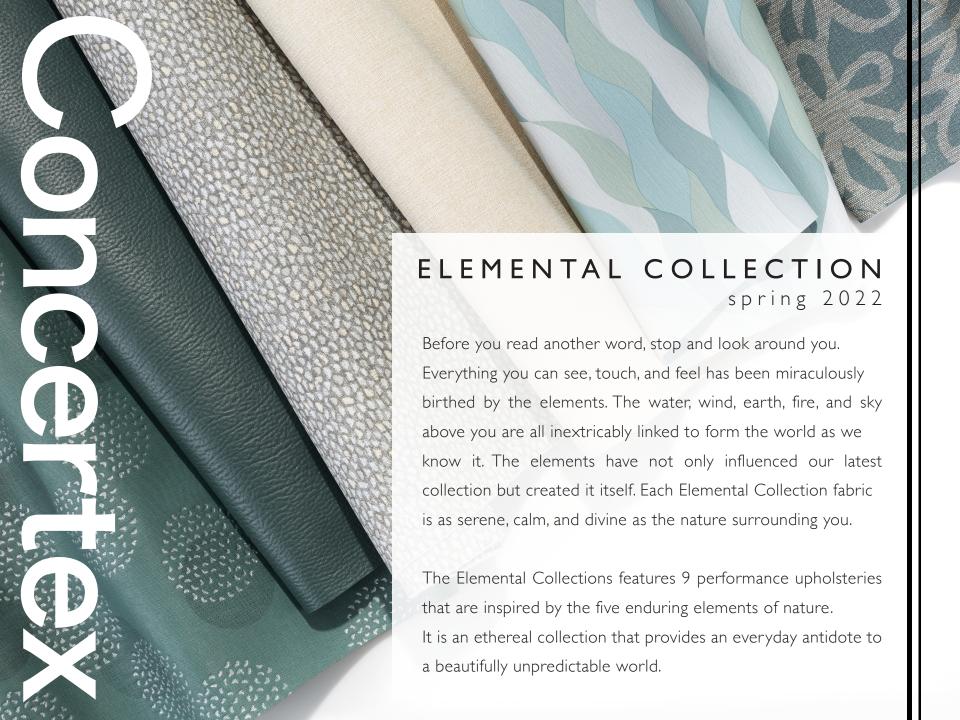

# ELEMENTAL COLLECTION

Spring 2022





### SCORIA

#### Silicone Hybrid

When a volcano erupts and lava pours onto the surface of our earth, what remains is a smooth, cool pebble that once held a uniquely fiery power. Inspired by this act of nature, our scoria fabric features a pebbled pattern placed against a backdrop of earthy tones.

- Content: 100% Silicone, Inherently Graffiti-Free,
  Middle 100% Polyurethane; Backing: 100% Polyester
- 200,000+ Double Rubs
- Bleach Cleanable
- Complies with Healthier Hospitals





Silicone Hybrid

• Content: 100% Silicone, Inherently Graffiti-Free, Middle – 100% Polyurethane; Backing: 100% Polyester

- 200,000+ Double Rubs
- Bleach Cleanable
- Complies with Healthier Hospitals







Polyurethane

The circular patterns that adorn this fabric seek to emulate the vast nature of our expa