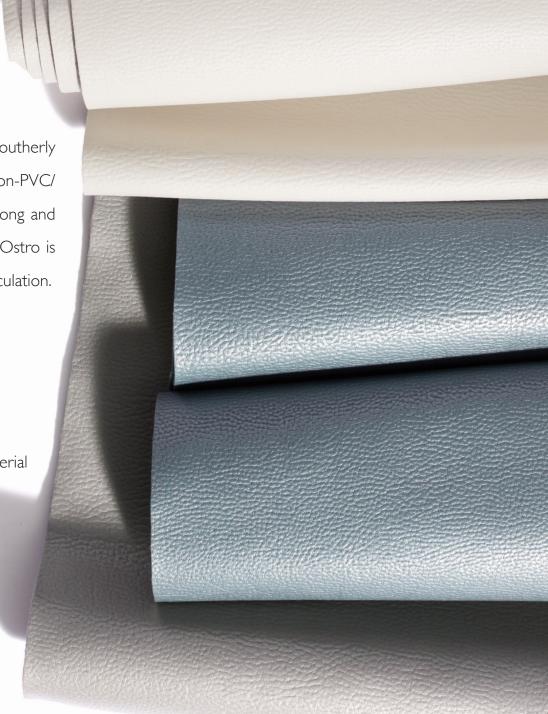

• Content: 100% Polyurethane

• Finish: Graffiti-Free

• 200,000+ Double Rubs

• Bleach Cleanable

• Complies with Healthier Hospitals

Breathable

Inspired by the movement and power of southerly winds on the Mediterranean Sea, our Ostro non-PVC/PU fabric was designed to be equal parts strong and breezy. As a uniquely breathable faux leather, Ostro is more comfortable to sit on with increased circulation.

Content: 98% Polyester, 2% Silicone;
 Backing: 100% Polyester

- 500,000+ Double Rubs
- Breathable Coated Fabric
- PVC/Phthalate Free, No added FR/Anti-Bacterial

• Bleach Cleanable

• Phthalate Free, No added FR/Anti-Bacterial