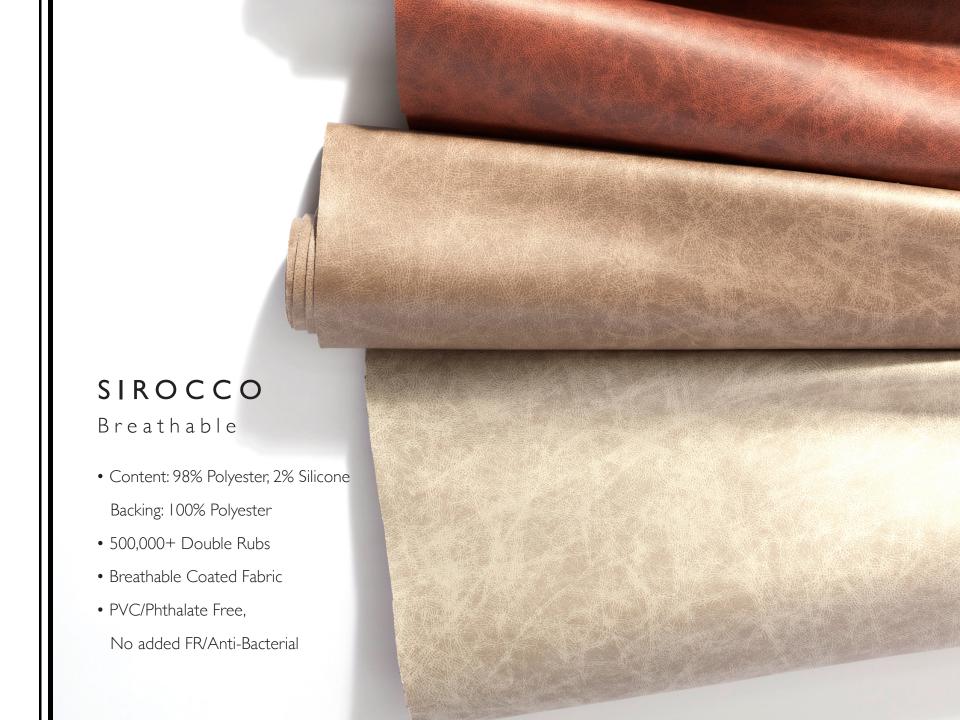

Content: 98% Polyester, 2% Silicone;
 Backing: 100% Polyester

- 500,000+ Double Rubs
- Breathable Coated Fabric
- PVC/Phthalate Free, No added FR/Anti-Bacterial

• Bleach Cleanable

• Phthalate Free, No added FR/Anti-Bacterial