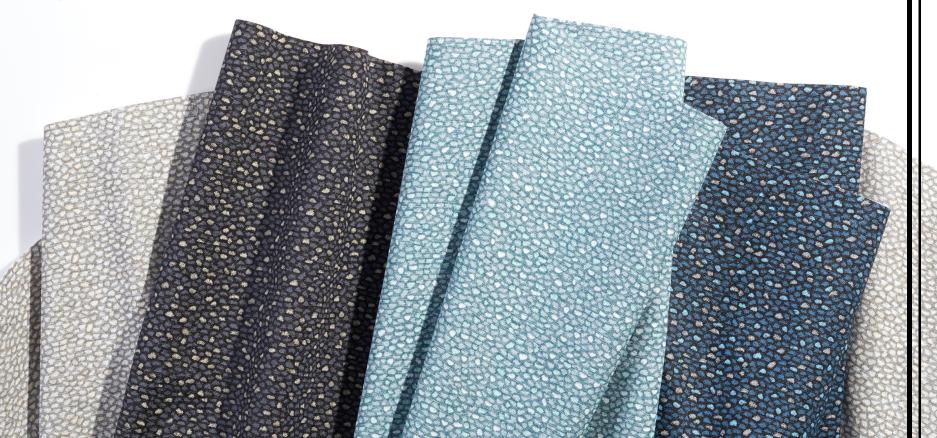

### SCORIA

#### Silicone Hybrid

When a volcano erupts and lava pours onto the surface of our earth, what remains is a smooth, cool pebble that once held a uniquely fiery power. Inspired by this act of nature, our scoria fabric features a pebbled pattern placed against a backdrop of earthy tones.