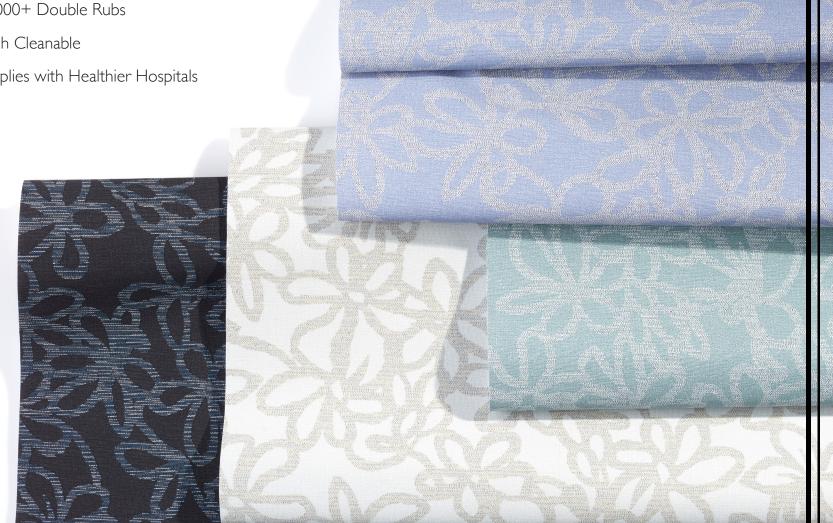

- 200,000+ Double Rubs
- Bleach Cleanable
- Complies with Healthier Hospitals

Polyurethane

The circular patterns that adorn this fabric seek to emulate the vast nature of our expansive and starry sky. With light metallic etchings in the material, a glowing shimmer brings to light the sparkle of stars.