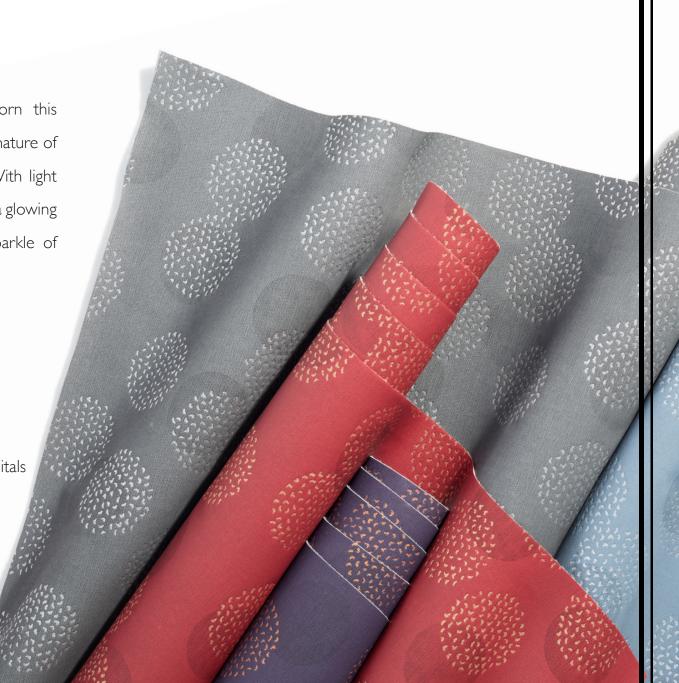

- 200,000+ Double Rubs
- Bleach Cleanable
- Complies with Healthier Hospitals

Polyurethane

The circular patterns that adorn this fabric seek to emulate the vast nature of our expansive and starry sky. With light metallic etchings in the material, a glowing shimmer brings to light the sparkle of stars.