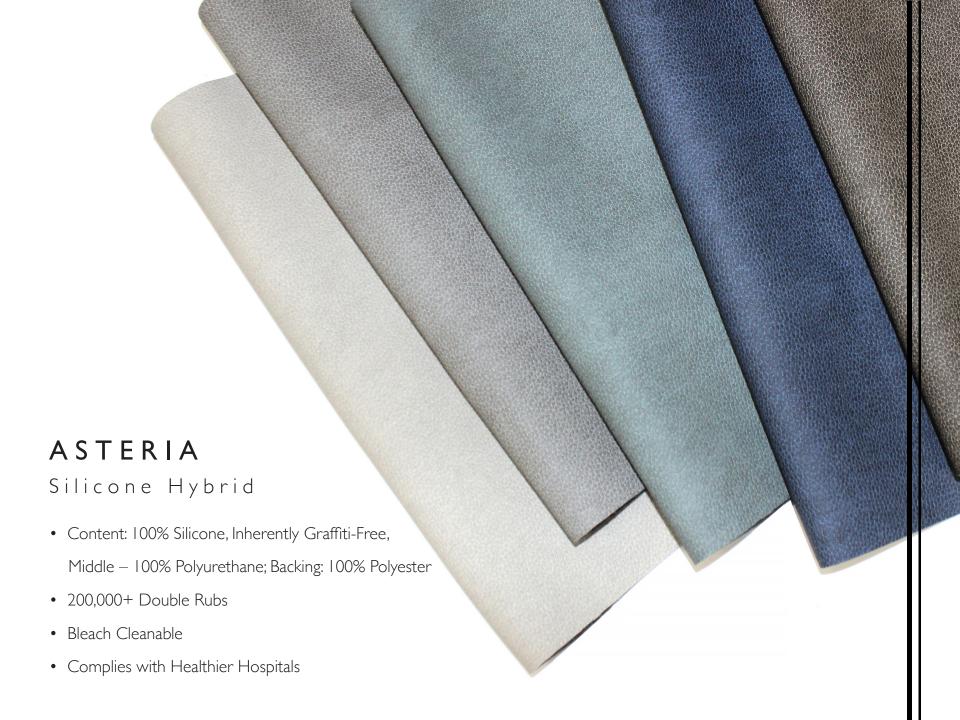

### SCORIA

#### Silicone Hybrid

When a volcano erupts and lava pours onto the surface of our earth, what remains is a smooth, cool pebble that once held a uniquely fiery power. Inspired by this act of nature, our scoria fabric features a pebbled pattern placed against a backdrop of earthy tones.

- Content: 100% Silicone, Inherently Graffiti-Free,
  Middle 100% Polyurethane; Backing: 100% Polyester
- 200,000+ Double Rubs
- Bleach Cleanable
- Complies with Healthier Hospitals

Silicone Hybrid

• Content: 100% Silicone, Inherently Graffiti-Free, Middle – 100% Polyurethane; Backing: 100% Polyester