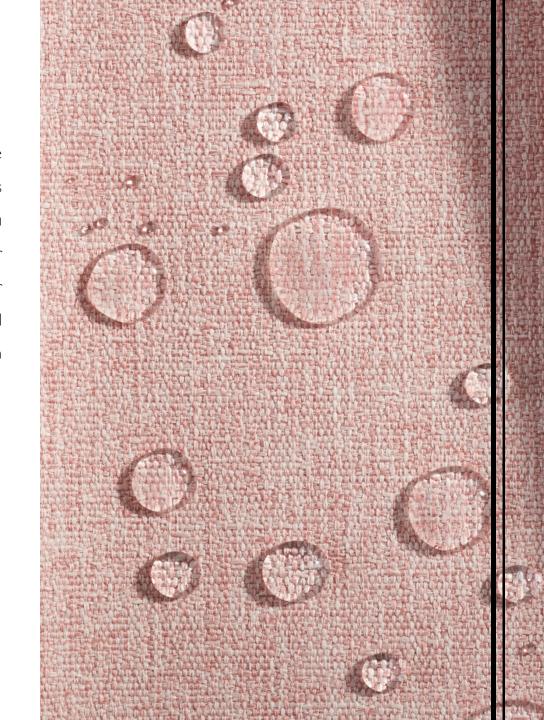

#### SANCTUARY

Premiere Woven

Your sanctuary should be protected, and our Premiere PFC free water-based stain resistant finish ensures this fabric will remain as beautiful as the moment you found it. With an exclusive, breathable liquid barrier incorporated in the middle and embedded with water based stain resistant polymer, it is easy to clean, and passes 100,000+ double rubs making this fabric ideal in most high-traffic areas.

- Content: 100% Polyester;
  Backing: Premiere Liquid Barrier & Polyester Knit
- Finish: Premiere Stain Resistant Water Based
- Bleach Cleanable
- PFC Free, No added FR/Anti-Bacterial,
  Complies with Healthier Hospitals