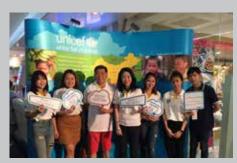

### • UNICEF CHARITY BOWLING BY PLAZA ATHENEE BANGKOK

Goodrich Global Thailand, leaded by MD Nicholas Tan, joined force with Goodrich team for the Unicef Charity Bowling by Plaza Athenee Bangkok, for Children Challenge at SF Bowl @MBK. Our team won the 2nd runner trophy. All the proceeds went to funding UNICEF's education projects throughout the Asia Pacific region.

**In Photo :** Goodrich Thailand MD (middle left), Plaza Athenee Bangkok GM (middle right) and Goodrich team.