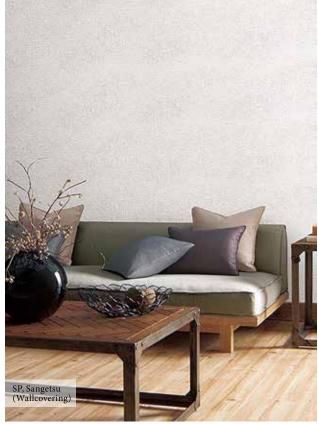

### SP

Lightweight type of wallcoverings which are ideal for easy installation and transportation. Easy-to-use textiles, stone eye tones, tiles & reliefs, patterns and 65 other items are available. Ideal for residential and light commercial interior spaces.