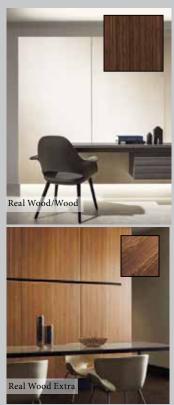

### REAL WOOD EXTRA

REAL WOOD EXTRA, provides a much deeper textured embossing effect created by gloss matt surface coating that will showcase realistic wooden textures in various colours and designs.

### REAL WOOD

REAL WOOD, uses embossing technology that showcases raised texture which is able to show more realistic wooden finishes from light to dark shades.

### WOOD

WOOD, it is available in a wide array of designs from wood grain to plain colors.