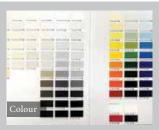

### COLOUR

The colour series is the most varied one in the industry with 105 hues. In addition to having each Munsell value clearly listed, 74 of the hues are linked with the colour palettes of the Japanese Paint industry. Useful for precise colour-coordination.