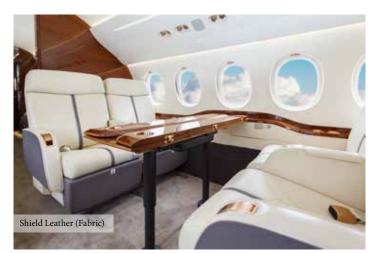

### SHIELD LEATHER

Residential | Commercial | Hospitality | Healthcare | Education Motor | Marine

### HIGHLY VERSATILE FINISHING SOLUTIONS FOR INDOOR & OUTDOOR | EASY-TO-CLEAN | ECO-FRIENDLY I HIGHLY DURABLE

Performance Leather made of 100% Silicone, SHIELD Leathers redefine high performance fabrics through the best combination of leather textures and the superior advantages of silicone. It is inherently flame retardant and unlike polyurethanes (PU), silicone does not degrade from hydrolysis chemical. At the same time, it does not support microbiological growth.

In addition, SHIELD Leathers have been tested for high abrasion resistance with results of 200,000 double rubs (Wyznebeek) and 130,000 rubs (Martindale). This test method ensures fabric performance and durability, especially in high traffic areas. It is also highly resistant against stains such as ink, lipstick, coffee or wine stains and betadine.

It is ideal for furniture upholstery and furnishings for a wide range of applications. It can also be customised for Cushion Covers (indoor & outdoor), Wall Panels, Bed Frames, Bed Headboards, Passenger Seats, Sofas, Seats and many others.

### HIGH PERFORMANCE FABRICS

Durable

Allergen-Free

Eco-Friendly

PURE & PERFECT COLLECTIONS are available in an assortment of colours.

SHIELD Leathers boasts a versatile combination of vibrant and warm colours that attract the designer's eye. With innovative silicone technology the Pure and Perfect collections are crafted with beautifully bold coloured fabrics.