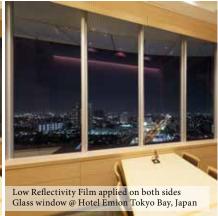

### low reflectivity film

Reduce the reflectivity of glass!

### SUPPRESS REFLECTIONS AND ENABLE CLEAR VISION THROUGH GLASS!

- Reduces colour fading in commercial facilities
- Cuts 99+% of ultraviolet radiation/Glass scatter protection
- Also suitable for outdoor use

### AMOUNT OF LIGHT REFLECTED

- Normal Flat Glass 8%
- Low Reflectivity Film 0.9%

### RECOMMENDED USAGE AREAS

- Art galleries / museum showcases
- Scenic observation decks or restaurants
- Road-facing product display show windows