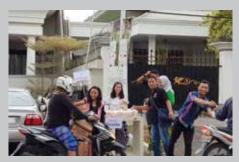

### **•** FREE FOOD IN RAMADHAN 2018

Whether one was walking, in the car or on a bike, the Goodrich team was in good spirits handing out packed food.

A booth by the street makes it convenient for a grab-and-go situation for the busy motorists on the road who were rushing home to break their fasts with loved ones.

### 0

Goodrich Global Indonesia honours the spirit of giving and charity during the Muslim holy month of Ramadhan. Packed food (takjil) is given free to anyone who visits or pass by the Goodrich gallery towards the late afternoon leading to the break of fast. This exercise was conducted every week throughout Ramadhan.