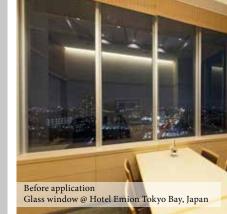

### low reflectivity film

Reduce the reflectivity of glass!

### SUPPRESS REFLECTIONS AND ENABLE CLEAR VISION THROUGH GLASS!

- Reduces colour fading in commercial facilities
- Cuts 99+% of ultraviolet radiation/Glass scatter protection
- Also suitable for outdoor use

### AMOUNT OF LIGHT REFLECTED

- Normal Flat Glass 8%
- Low Reflectivity Film 0.9%

### RECOMMENDED USAGE AREAS

- Art galleries / museum showcases
- Scenic observation decks or restaurants
- Road-facing product display show windows