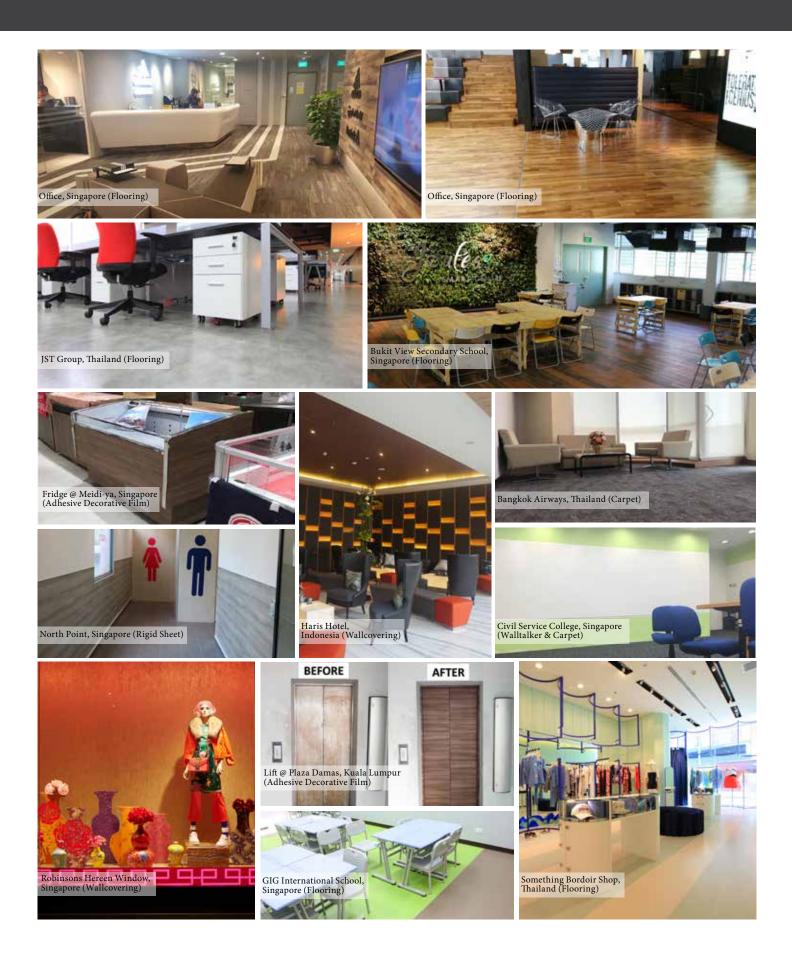

study room renovation at a government library for public use, in Uthaithani province of Thailand. The beautiful renovation was in July 2017, using Goodrich wallcovering from Eijffinger Blend 363000.



### • UNICEF CHARITY BOWLING BY PLAZA ATHENEE BANGKOK

Goodrich Global Thailand, leaded by MD Nicholas Tan, joined force with Goodrich team for the Unicef Charity Bowling by Plaza Athenee Bangkok, for Children Challenge at SF Bowl @MBK. Our team won the 2nd runner trophy. All the proceeds went to funding UNICEF's education projects throughout the Asia Pacific region.

**In Photo :** Goodrich Thailand MD (middle left), Plaza Athenee Bangkok GM (middle right) and Goodrich team.

# **Hospitality Projects**



# **Healthcare Projects**



# **Residential Projects**



# **Commercial Projects**



# Successful Project List

### SINGAPORE

Admiralty Medical Centre Amara Hotel Ambassador Transit Hotel Aquarium Suites @ Resorts World Sentosa Ascott Raffles Place Service Apartment Ascott Raffles Place Service Apartment Botanika Nature Residences Casino Main Gaming @Resorts World Sentosa Cathay - Jem Platinum Movie Suites Copthorne King's Hotel Singapore Crowne Plaza Changi Airport Dorsett Singapore F1 Pit Building Fi Fir building Fairmont Singapore & Swissotel the Stamford Four Points by Sheraton Singapore, Riverview Four Seasons Hotel Singapore Fraser Suites @River Valley Gaming Areas at Marina Bay Sands Grand Asia Restaurant @Odean Tower Grand Hyatt Singapore Grand Park City Hall Grand Park Orchard Holiday Inn (Atrium, Express) Hotel 81 (Bencoolen, Geylang) HSBC Building @ Collyer Q