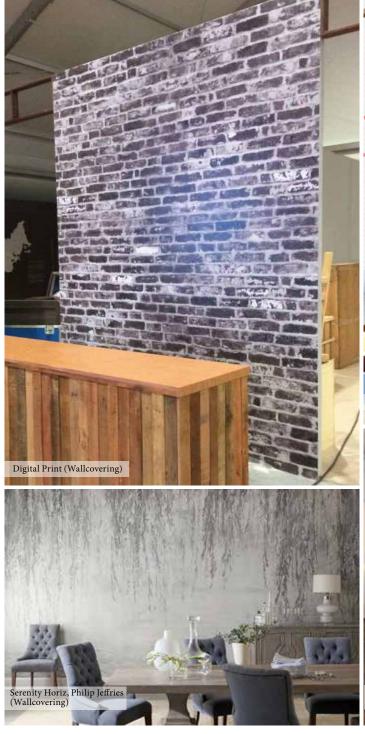

### **BESPOKE WALLCOVERING**

There is no better way to personalize a space than a digitallyprinted wallcovering. Treasured moments can be immortalized while adding character to homes and work spaces. A unique print can be achieved with personal photographs or a ready library of city-scapes, maps, geometric patterns and artistic illustrations.