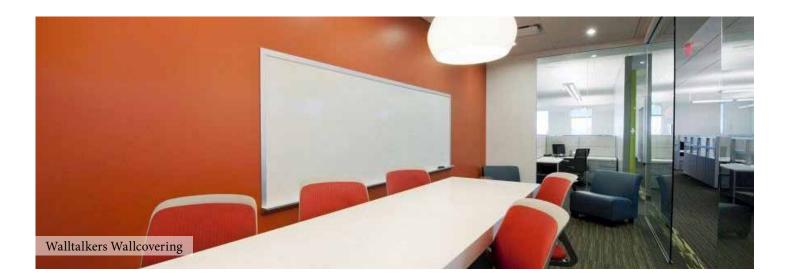

### Walltalkers

The best dry-erase presentation wallcoverings, Walltalkers broad product line includes projection (low-gloss), magnetic receptive and writable surface all designed to help users create high-impact communications.

### HIGHER QUALITY

Walltalker products are made with the highest quality materials available using a meticulous lamination process that ensures 100% uniform coverage of the vinyl substrate. As a result, no thin spots or "pinholes" occur on the surface where inks, stains, and solvents can penetrate and leave permanent discolouration.

The key to this process is lamination with a high-performance dry erase film. It alone creates a surface that is exceptionally resistant to stains, impervious to solvents, and measurably more durable than the inexpensive coatings by other manufacturers.

### SUPERIOR DURABILITY

Walltalker uses only vinyl substrate, never paper. So each dry erase presentation wallcoverings consistently maintain their unique flexibility and strength and will not crack, chip or deteriorate even under daily use.

Walltalker is perfect for offices, conference rooms, training/education facilities - anywhere you want people to take notice.