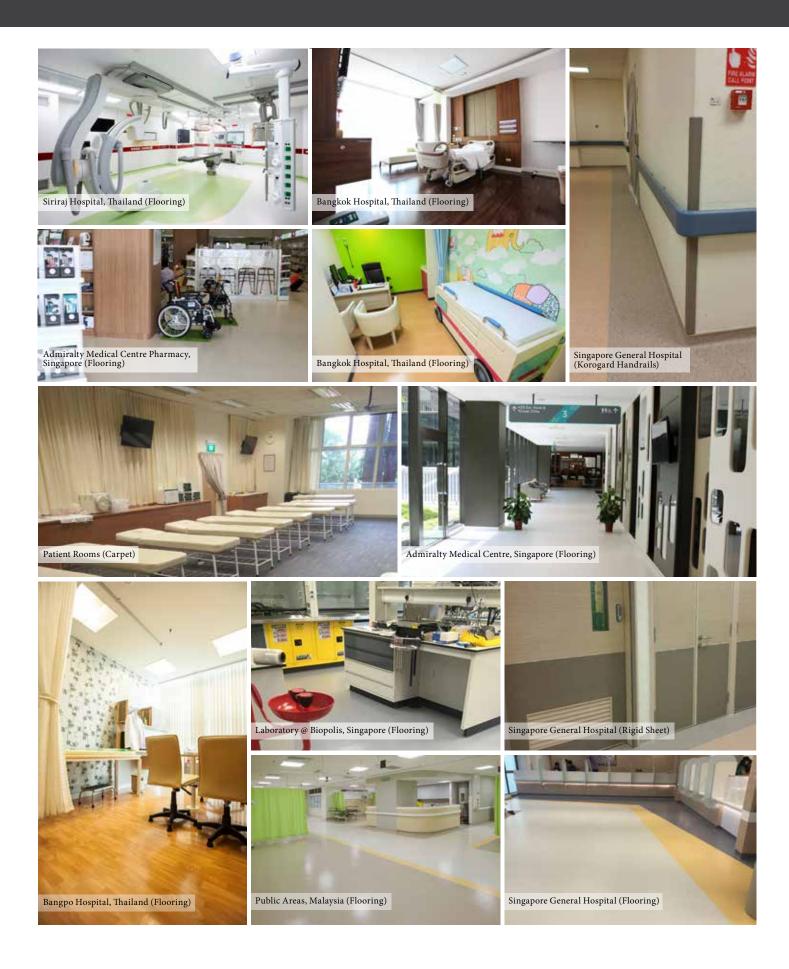

and on the special occasion on mini charity by working on study room renovation at a government library for public use, in Uthaithani province of Thailand. The beautiful renovation was in July 2017, using Goodrich wallcovering from Eijffinger Blend 363000.



### • UNICEF CHARITY BOWLING BY PLAZA ATHENEE BANGKOK

Goodrich Global Thailand, leaded by MD Nicholas Tan, joined force with Goodrich team for the Unicef Charity Bowling by Plaza Athenee Bangkok, for Children Challenge at SF Bowl @MBK. Our team won the 2nd runner trophy. All the proceeds went to funding UNICEF's education projects throughout the Asia Pacific region.

**In Photo :** Goodrich Thailand MD (middle left), Plaza Athenee Bangkok GM (middle right) and Goodrich team.

# **Hospitality Projects**



# **Healthcare Projects**



# **Residential Projects**



# **Commercial Projects**



# Successful Project List

### SINGAPORE

Admiralty Medical Centre Amara Hotel Ambassador Transit Hotel Aquarium Suites @ Resorts World Sentosa Ascott Raffles Place Service Apartment Ascott Raffles Place Service Apartment Botanika Nature Residences Casino Main Gaming @Resorts World Sentosa Cathay - Jem Platinum Movie Suites Copthorne King's Hotel Singapore Crowne Plaza Changi Airport Dorsett Singapore F1 Pit Building Fi Fir building Fairmont Singapore & Swissotel the Stamford Four Points by Sheraton Singapore, Riverview Four Seasons Hotel Singapore Fraser Suites @River Valley Gaming Areas at Marina Bay Sands Grand Asia Restaurant @Odean Tower Grand Hyatt Singapore Grand Park City Hall Grand Park Orchard Holiday Inn (Atrium, Expre