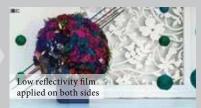

### low reflectivity film

Reduce the reflectivity of glass!

### SUPPRESS REFLECTIONS AND ENABLE CLEAR VISION THROUGH GLASS!

- Reduces colour fading in commercial facilities
- Cuts 99+% of ultraviolet radiation/Glass scatter protection
- Also suitable for outdoor use

### AMOUNT OF LIGHT REFLECTED

- Normal Flat Glass 8%
- Low Reflectivity Film 0.9%