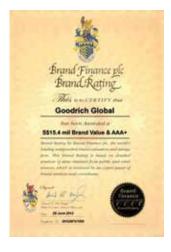

In 2012, the Goodrich brand was valued at S\$15.4million by Brand Finance, the world's leading independant brand valuation company headquartered in the United Kingdom, England. The company has been accredited with the "Singapore Quality Class" certification and the ISO 9001:2008 certification.

# Goodrich Brand Equity

SUPERIOR BRANDING, EASY ASSIMILATION OF THE BRAND VALUES BY CUSTOMERS

In June 2012, Goodrich Global was valued by Brand Finance PLC at \$15.4M.