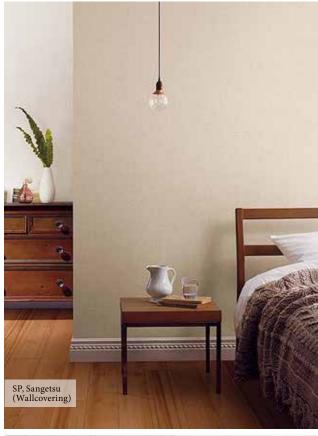

### SP

Lightweight type of wallcoverings which are ideal for easy installation and transportation. Easy-to-use textiles, stone eye tones, tiles & reliefs, patterns and 65 other items are available. Ideal for residential and light commercial interior spaces.