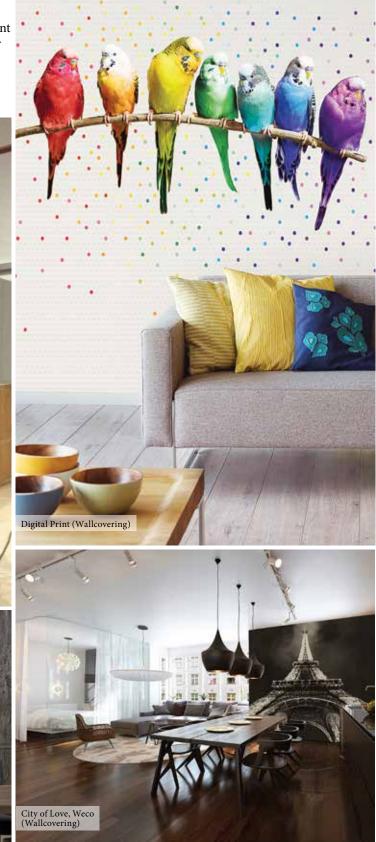

### **BESPOKE WALLCOVERING**

There is no better way to personalize a space than a digitallyprinted wallcovering. Treasured moments can be immortalized while adding character to homes and work spaces. A unique print can be achieved with personal photographs or a ready library of city-scapes, maps, geometric patterns and artistic illustrations.