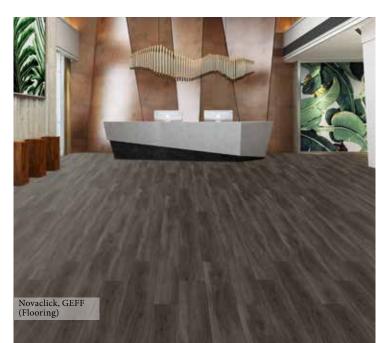

e or open flames.

This Early Warning Effect works when as little as one square foot of the Wallcovering is heated to about 300 degrees Fahrenheit. At that point, the wallcovering gives off an odorless and colorless vapour that will set off the alarm on an ionization-type smoke detector.

### fabric

### FIRE RETARDANT & ABRASIVE RESISTANT

Our wide range of fabrics for upholstery and drapery meet the most stringent fire retardant standards and demonstrate a high resistance to light, air and abrasion (100 000 Cycle Martindale).

### WATER REPELLENT & ANTI-STAIN

Our fabrics have undergone treatment in order to make them water repellent and resistant to soiling and staining.

### COLOURFASTNESS

Our fabrics are tested to ensure that they are highly resistant to fading and fungal growth.







### flooring

**FIRE RETARDANT** Our flooring has BS EN13501.

**VOLATILE ORGANIC COMPOUND (VOC)** Certified low VOCs and non-phthlate technology

**ABRASIVE RESISTANT** Our flooring is tested for wear resistance in high traffic areas.

GREEN CERTIFICATION Accredited by the Singapore Grren Building Council LEED and FLOORSCORE™ certified Anti-bacterial and Stable Structure EPT<sup>™</sup> Shield / EPT<sup>™</sup> CORE-6C





### carpet

FLAMMABILITY Our carpets Pass ASTM E648.

**SMOKE DENSITY** Our carpets Pass ASTM E662.

### GREEN CERTIFICATION

Singapore Green Building Council CRI Green Label Plus LEED certified EPD: Environmental Product Dimension Declare



## Awards Achievements



2009

### ACHIEVEMENTS

Goodrich founded by Mr Chan Chong Beng

### ACHIEVEMENTS

- Nominated as a