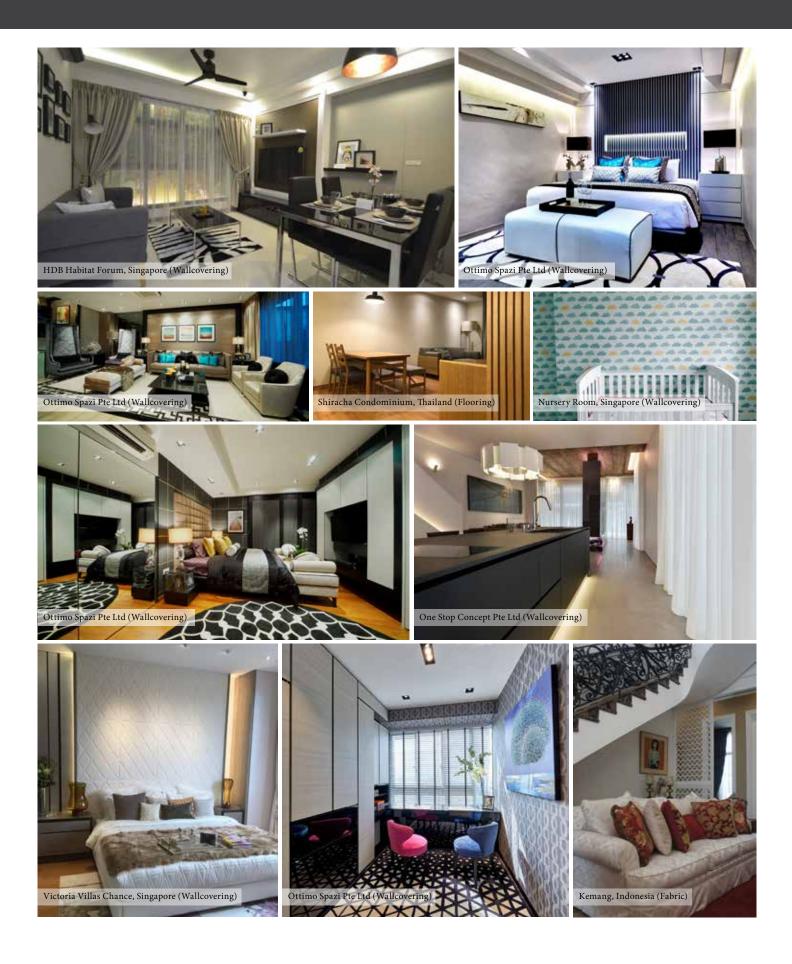

n mini charity by working on study room renovation at a government library for public use, in Uthaithani province of Thailand. The beautiful renovation was in July 2017, using Goodrich wallcovering from Eijffinger Blend 363000.



### • UNICEF CHARITY BOWLING BY PLAZA ATHENEE BANGKOK

Goodrich Global Thailand, leaded by MD Nicholas Tan, joined force with Goodrich team for the Unicef Charity Bowling by Plaza Athenee Bangkok, for Children Challenge at SF Bowl @MBK. Our team won the 2nd runner trophy. All the proceeds went to funding UNICEF's education projects throughout the Asia Pacific region.

**In Photo :** Goodrich Thailand MD (middle left), Plaza Athenee Bangkok GM (middle right) and Goodrich team.

# **Hospitality Projects**



# **Healthcare Projects**



# **Residential Projects**



# **Commercial Projects**



# Successful Project List

### SINGAPORE

Admiralty Medical Centre Amara Hotel Ambassador Transit Hotel Aquarium Suites @ Resorts World Sentosa Ascott Raffles Place Service Apartment Ascott Raffles Place Service Apartment Botanika Nature Residences Casino Main Gaming @Resorts World Sentosa Cathay - Jem Platinum Movie Suites Copthorne King's Hotel Singapore Crowne Plaza Changi Airport Dorsett Singapore F1 Pit Building Fi Fir building Fairmont Singapore & Swissotel the Stamford Four Points by Sheraton Singapore, Riverview Four Seasons Hotel Singapore Fraser Suites @River Valley Gaming Areas at Marina Bay Sands Grand Asia Restaurant @Odean Tower Grand Hyatt Singapore Grand Park City Hall Grand Park Orchard Holiday Inn (Atrium, Express) Hotel 81 (Bencoolen, Geyla