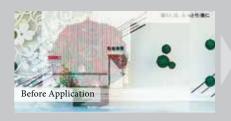

### low reflectivity film

Reduce the reflectivity of glass!

### SUPPRESS REFLECTIONS AND ENABLE CLEAR VISION THROUGH GLASS!

- Reduces colour fading in commercial facilities
- Cuts 99+% of ultraviolet radiation/Glass scatter protection
- Also suitable for outdoor use

### AMOUNT OF LIGHT REFLECTED

- Normal Flat Glass 8%
- Low Reflectivity Film 0.9%