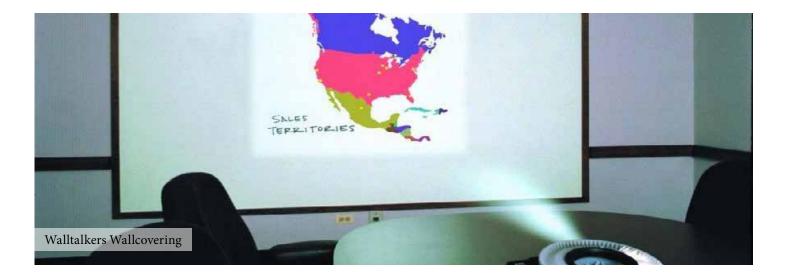

### Walltalkers

The best dry-erase presentation wallcoverings, Walltalkers broad product line includes projection (low-gloss), magnetic receptive and writable surface all designed to help users create high-impact communications.

### HIGHER QUALITY

Walltalker products are made with the highest quality materials available using a meticulous lamination process that ensures 100% uniform coverage of the vinyl substrate. As a result, no thin spots or "pinholes" occur on the surface where inks, stains, and solvents can penetrate and leave permanent discolouration.

The key to this process is lamination with a high-performance dry erase film. It alone creates a surface that is exceptionally resistant to stains, impervious to solvents, and measurably more durable than the inexpensive coatings by other manufacturers.

### SUPERIOR DURABILITY

Walltalker uses only vinyl substrate, never paper. So each dry erase presentation wallcoverings consistently maintain their unique flexibility and strength and will not crack, chip or deteriorate even under daily use.

Walltalker is perfect for offices, conference rooms, training/education facilities - anywhere you want people to take notice.