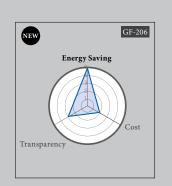

### solar

Cool your windowed areas!

### USE GLASS FILM TO CONTROL SOLAR HEAT!

- Energy Saving Effects
- Cuts UV Radiation by 99+%
- Scatter Prevention

### **ENERGY SAVING**

- Save energy whether in Summer or Winter with this low-reflective transparent film
- Low emissivity film